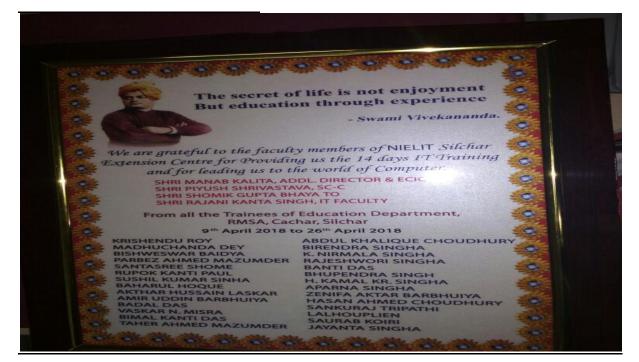

| 42(Group-<br>02)<br>MIS Batch<br>No: 63<br>and 76Silchar EC<br>of NIELIT<br>Guwahati09-04-2018 to<br>26-04-201831a) Piyush Sinas ava, Sc-C<br>c) Shamik Gupta Bhaya, TO<br>(d) Ashish Dey Mazumdar,<br>STA<br>e) Rajnikanta Singha,<br>Faculty<br>e) Piyush Sinas ava, Sc-C<br>c) Shamik Gupta Bhaya, TO<br>(d) Ashish Dey Mazumdar,<br>STA<br>e) Rajnikanta Singha,<br>Faculty<br>e) Piyush Sinas ava, Sc-C<br>c) Shamik Gupta Bhaya, TO<br>(d) Ashish Dey Mazumdar,<br>STA<br>e) Rajnikanta Singha,<br>Faculty<br>e) Piyush Sinas ava, Sc-C<br>c) Shamik Gupta Bhaya, TO<br>(d) Ashish Dey Mazumdar,<br>STA<br>e) Rajnikanta Singha,<br>Faculty<br>e) Piyush Sinas ava, Sc-C<br>c) Shamik Gupta Bhaya, TO<br>(d) Ashish Dey Mazumdar,<br>STA<br>e) Rakesh Kumar, STA<br>d) Mitchel Douglas, Faculty<br>e) Jyotirmoy Deka, Facul |   |               |                        |       |         | a) Manah Kalita, Sa F                                                                                                                                                                   |
|-----------------------------------------------------------------------------------------------------------------------------------------------------------------------------------------------------------------------------------------------------------------------------------------------------------------------------------------------------------------------------------------------------------------------------------------------------------------------------------------------------------------------------------------------------------------------------------------------------------------------------------------------------------------------------------------------------------------------------------------------------------------------------------------------------------------------------------------------------------------------------------------------------------------------------------------------------------------------------------------------------------------------------------------------------------------------------------------------------------------------------------------------------------------------------------------------------------------------------------------------------------------------------------------------------------------------------------------------------------------------------------------------------------------------------------------------------------------------------------------------------------------------------------------------------------------------------------------------------------------------------------------------------------------------------------------------------------------------------------------------------------------------------------------------------------------------------------------------------------------------------------------------------------------------------------------------------------------------------------------|---|---------------|------------------------|-------|---------|-----------------------------------------------------------------------------------------------------------------------------------------------------------------------------------------|
| 4MIS Batch<br>No: 63<br>and 76of NIELIT<br>Guwahati24-04-2018 to<br>11-05-201847d) Ashish Dey Mazumdar,<br>STA<br>e Rajnikanta Singha,<br>Faculty51Guwahati24-04-2018 to<br>11-05-201847d) Ashish Dey Mazumdar,<br>STA51NIELIT<br>Jorhat Ext.<br>Centre24-04-2018 to<br>10-05-201841a) Prankrishna Tamooli,<br>AD(Tech.)61NIELIT<br>Jorhat Ext.<br>Centre24-04-2018 to<br>10-05-201841d) Ashish Dey Mazumdar,<br>STA61NIELIT<br>Dibrugarh<br>Extension<br>Centre24-04-2018 to<br>10-05-201841a) Ms. Smriti Rekha Dutta,<br>TO<br>b) Ms. Shahin Shabnam,<br>STA71NIELIT<br>Dibrugarh<br>Extension<br>No: 7524-04-2018 to<br>10-05-201860a) Ms. Saptarishi Paul,<br>Junior Faculty<br>e) Mr. M. K. Douglas,<br>Guest Faculty (ITES),<br>NIELIT Jorhat EC71NIELIT<br>MIS Batch<br>No: 75NIELIT<br>Kokrajhar<br>Ext. Centre24-04-2018 to<br>10-05-20184071NIELIT<br>Kokrajhar<br>Ext. Centre24-04-2018 to<br>10-05-201840                                                                                                                                                                                                                                                                                                                                                                                                                                                                                                                                                                                                                                                                                                                                                                                                                                                                                                                                                                                                                                                                   |   | 02)           |                        |       | 31      | c) Shamik Gupta Bhaya,                                                                                                                                                                  |
| 51<br>MIS Batch<br>No: 73NIELIT<br>Jorhat Ext.<br>Centre24-04-2018 to<br>10-05-201841AD(Tech.)<br>b) Tanushree Kalita, STA<br>c) Rakesh Kumar, STA<br>d) Mitchel Douglas, Faculty<br>e) Jyotirmoy Deka, Faculty<br>g) Deepankar Karmakar,<br>Faculty<br>g) Deepankar Karmakar,<br>Faculty<br>g) Deepankar Karmakar,<br>Faculty<br>a) Ms. Smriti Rekha Dutta,<br>TO<br>b) Ms. Shahin Shabnam,<br>STA<br>c)<br>mr. Deepjyoti Bora,<br>STA<br>d) Mr. Saptarishi Paul,<br>Junior Faculty<br>e) Mr. M. K. Douglas,<br>Guest Faculty (ITES),<br>NIELIT Jorhat EC71<br>MIS Batch<br>No: 75NIELIT<br>Kokrajhar<br>Ext. Centre24-04-2018 to<br>10-05-201860601<br>MIS Batch<br>No: 75NIELIT<br>Kokrajhar<br>Ext. Centre24-04-2018 to<br>10-05-201860a) Kamal Kumar Baglari,<br>TO<br>b) Banti Das, Sc-C<br>c) Uday Shankar Ravidas,<br>STA<br>d) Gunajit Das, Faculty                                                                                                                                                                                                                                                                                                                                                                                                                                                                                                                                                                                                                                                                                                                                                                                                                                                                                                                                                                                                                                                                                                                            | 4 | No: <b>63</b> | -                      |       | 47      | d) Ashish Dey Mazumdar,<br>STA<br>e) Rajnikanta Singha,                                                                                                                                 |
| 61<br>MIS Batch<br>No: 71NIELIT<br>Dibrugarh<br>Extension<br>Centre24-04-2018 to<br>10-05-201860TO<br>                                                                                                                                                                                                                                                                                                                                                                                                                                                                                                                                                                                                                                                                                                                                                                                                                                                                                                                                                                                                                                                                                                                                                                                                                                                                                                                                                                                                                                                                                                                                                                                                                                                                                                                                                                                                                                                                                  | 5 | MIS Batch     | Jorhat Ext.            |       | 41      | AD(Tech.)<br>b) Tanushree Kalita, STA<br>c) Rakesh Kumar, STA<br>d) Mitchel Douglas, Faculty<br>e) Jyotirmoy Deka, Faculty<br>f) Abhikesh Kaushik,<br>Faculty<br>g) Deepankar Karmakar, |
| 71<br>MIS Batch<br>No: 75NIELIT<br>Kokrajhar<br>Ext. Centre24-04-2018 to<br>10-05-201840TO<br>b) Banti Das, Sc-C<br>c) Uday Shankar Ravidas,<br>STA<br>d) Gunajit Das, Faculty                                                                                                                                                                                                                                                                                                                                                                                                                                                                                                                                                                                                                                                                                                                                                                                                                                                                                                                                                                                                                                                                                                                                                                                                                                                                                                                                                                                                                                                                                                                                                                                                                                                                                                                                                                                                          | 6 | MIS Batch     | Dibrugarh<br>Extension |       | 60      | TO<br>b) Ms. Shahin Shabnam,<br>STA<br>c) Mr. Deepjyoti Bora,<br>STA<br>d) Mr. Saptarishi Paul,<br>Junior Faculty<br>e) Mr. M. K. Douglas,<br>Guest Faculty (ITES),                     |
|                                                                                                                                                                                                                                                                                                                                                                                                                                                                                                                                                                                                                                                                                                                                                                                                                                                                                                                                                                                                                                                                                                                                                                                                                                                                                                                                                                                                                                                                                                                                                                                                                                                                                                                                                                                                                                                                                                                                                                                         | 7 | MIS Batch     | Kokrajhar              |       | 40      | TO<br>b) Banti Das, Sc-C<br>c) Uday Shankar Ravidas,<br>STA<br>d) Gunajit Das, Faculty                                                                                                  |
| Total 352 nos                                                                                                                                                                                                                                                                                                                                                                                                                                                                                                                                                                                                                                                                                                                                                                                                                                                                                                                                                                                                                                                                                                                                                                                                                                                                                                                                                                                                                                                                                                                                                                                                                                                                                                                                                                                                                                                                                                                                                                           |   | 1             | I                      | Total | 352 nos |                                                                                                                                                                                         |