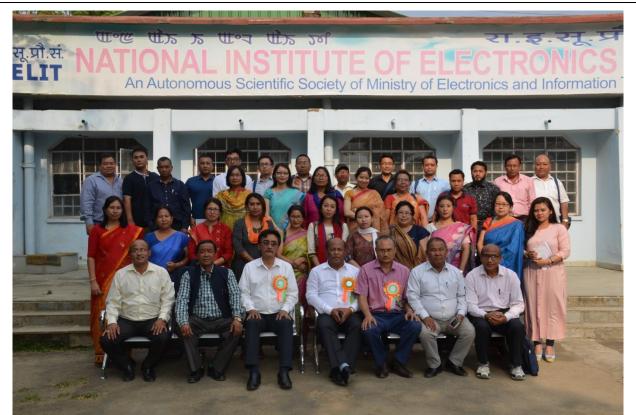

### National Institute of Electronics and Information Technology (NIELIT), Itanagar, ARUNACHAL PRADESH

#### MPR for the Month of April, 2018

<u>14-days training on "IT and Digital Services (including Digital Payments and GST) for State</u> <u>Govt. Personnel" sponsored by Ministry of DoNER, Govt. of India</u>

- Head of the Programme/in-Charge: Shri. N. Debachandra Singh, Director Incharge Project Coordinator/Nodal Officer: Shri. Anil Kumar Shaw, Scientist-C Liaison Officer

   Shri. Gordon Kynsai, Nongkynrih, Scientist-C
   Shri Wanpli Coelho Synnah, Junior Assistant
   Shri Shammi Sharma, Junior Technical Assistant
- 2. Name of the State Govt. Nodal Officer : Yater Pari, Assistant Director, Department