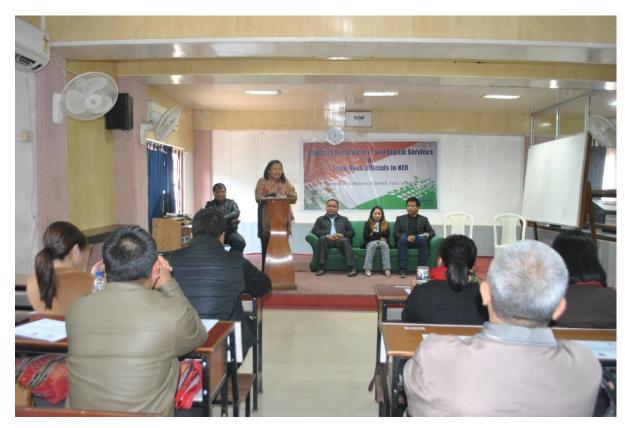

- List of Batches : Assam-I
- List of Trainees : enclosed as Assam-II
- Dignitaries invited : included in Assam-I
- Picture of Inauguration : enclosed as Assam-III
- Digital Locker activated: 20 (Tezpur), Guwahati (34)
- Awareness Workshop
   Conducted : NIL