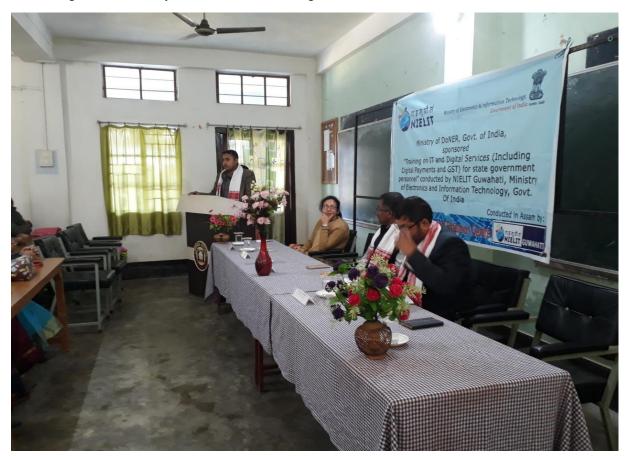

- List of Batches : Assam-I
- List of Trainees : enclosed as Assam-II
- Dignitaries invited : included in Assam-I
- Picture of Inauguration : enclosed as Assam-III
- Digital Locker activated: 20 (Tezpur), Guwahati (34)
- Awareness Workshop
   Conducted : NIL