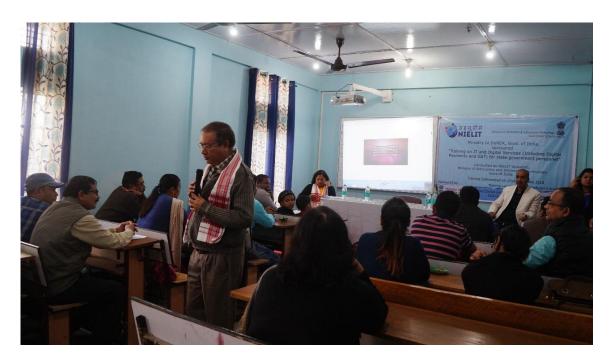

#### January 2018 Highlights

- 1. Training commenced in 13 locations across 5 states viz; Assam, Manipur, Mizoram, Tripura and Sikkim, with nearly 70 state govt departments having nominated their employees to the training.
- The first training batch with 15 candidates began training at Churachandpur, Manipur on 9<sup>th</sup> January. By end of month, 305 state govt employees had completed their training against 474 nominations received from various state govt departments.
- 3. With elections being announced in three states i.e. Tripura, Meghalaya and Nagaland, training could not be started in Meghalaya and Nagaland, while Tripura began training earlier and continues.
- 4. Overall response of state governments has been favourable. Assam has a wait list of three months with 7 batches running simultaneously. Assam completes training of 273 candidates by 8<sup>th</sup> Feb. This is the highest number for the first month across all 8 states.
- 5. Bio-Metric attendance units have been installed in each training location and daily record of attendance is being maintained.