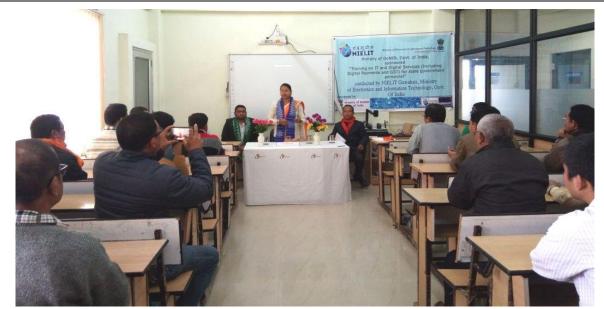

- List of Batches : Assam-I
- List of Trainees : enclosed as Assam-II
- Dignitaries invited : included in Assam-I
- Picture of Inauguration : enclosed as Assam-III
- Digital Locker activated: 20 (Tezpur), Guwahati (34)
- Awareness Workshop
   Conducted : NIL