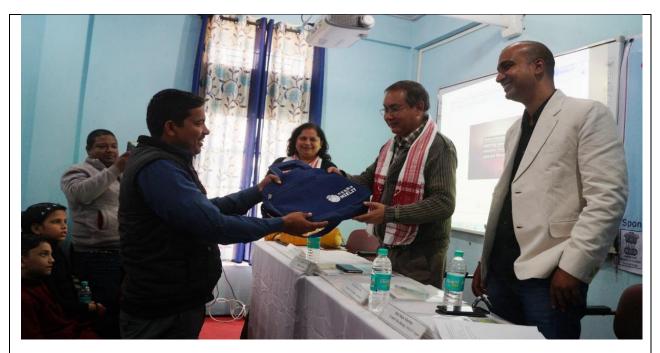

- List of Batches : Assam-I
- List of Trainees : enclosed as Assam-II
- Dignitaries invited : included in Assam-I
- Picture of Inauguration : enclosed as Assam-III
- Digital Locker activated: 20 (Tezpur), Guwahati (34)
- Awareness Workshop
   Conducted : NIL