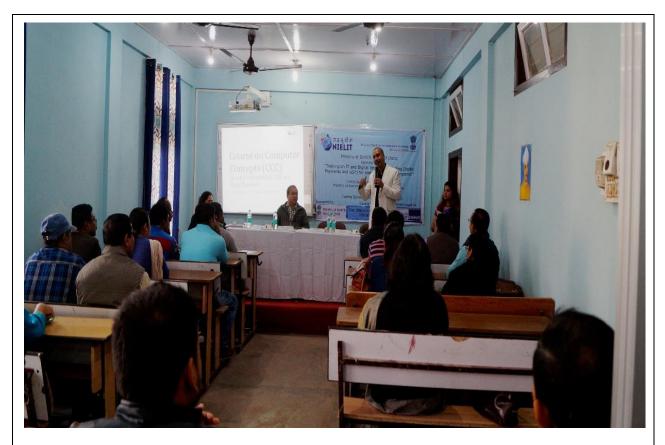

#### January 2018 Highlights

- 1. Training commenced in 13 locations across 5 states viz; Assam, Manipur, Mizoram, Tripura and Sikkim, with nearly 70 state govt departments having nominated their employees to the training.
- The first training batch with 15 candidates began training at Churachandpur, Manipur on 9<sup>th</sup> January. By end of month, 305 state govt employees had completed their training against 474 nominations received from various state govt departments.
- 3. With elections being announced in three states i.e. Tripura, Meghalaya and Nagaland, training could not be started in Meghalaya and Nagaland, while Tripura began training earlier and continues.
- 4. Overall response of state governments has been favourable. Assam has a wait list of three months with 7 batches running simultaneously. Assam completes training of 273 candidates by 8<sup>th</sup> Feb. This is the highest number for the first month across all 8 states.
- 5. Bio-Metric attendance units have been installed in each training location and daily record of attendance is being maintained.