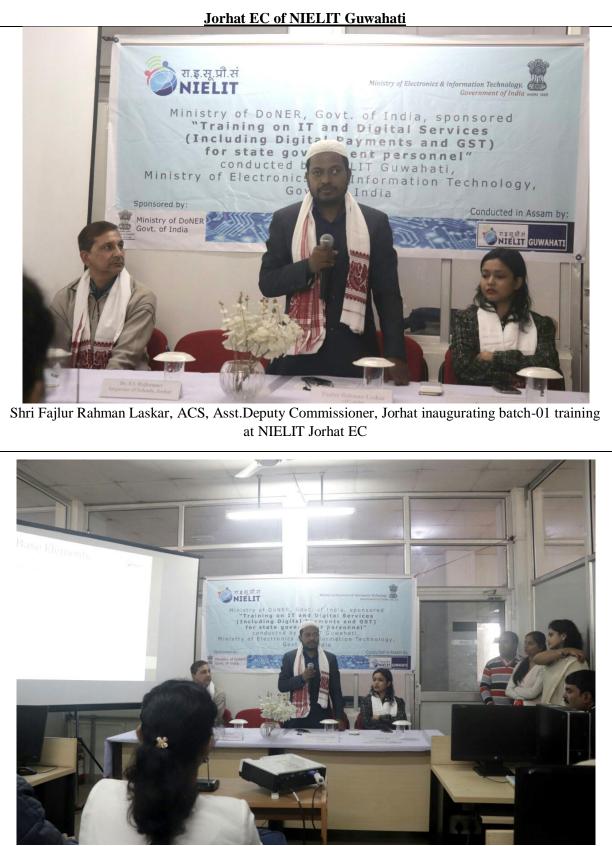

|            | Assam-I                |                                     |                            |                        |                                                                                                                                                                                                                                |                                                                                                                                                                                                                                 |
|------------|------------------------|-------------------------------------|----------------------------|------------------------|--------------------------------------------------------------------------------------------------------------------------------------------------------------------------------------------------------------------------------|---------------------------------------------------------------------------------------------------------------------------------------------------------------------------------------------------------------------------------|
| Sl.<br>No. | Batch No.<br>(Common)  | Training<br>Venue                   | Date of<br>Commencement    | No. of<br>Participants | Dignitaries<br>Invited                                                                                                                                                                                                         | List of Faculty                                                                                                                                                                                                                 |
| 1          | <b>1</b> (Group-<br>1) | NIELIT<br>Guwahati<br>Main Centre   | 22-Jan-2018                | 19                     | Sri Debajyoti<br>Choudhury,<br>Director,<br>Planning,<br>Irrigation<br>Department,<br>Govt of Assam                                                                                                                            | <ul> <li>a) Rintu Das,<br/>DD(Tech.)</li> <li>b) Bipul Roy, Sc-'C'</li> <li>c) Nitesh Singh, Sc-<br/>'B'</li> <li>d) Subrata Bora, TO</li> <li>e) Mridul Pachani,</li> </ul>                                                    |
| 2          | <b>1</b> (Group-2)     | NIELIT<br>Guwahati<br>Main Centre   | 23-Jan-2018                | 15                     |                                                                                                                                                                                                                                | TO<br>f) Saurov Mahanta,<br>RO<br>g) A. Newmai, TO<br>h) Pinku Sarmah,<br>Faculty<br>i) Paris Konch,<br>Support Staff                                                                                                           |
| 2          | <b>1</b> (Group-1)     | NIELIT<br>Guwahati<br>City Centre   | 23-Jan-2018                | 21                     | <ul> <li>(1) Mission</li> <li>Director,</li> <li>RMSA,</li> <li>Assam, Smt</li> <li>Aruna Rajoria,</li> <li>IAS.</li> <li>(2) OSD to</li> <li>Mission</li> <li>Director, Smt.</li> <li>Krishna</li> <li>Baruah, ACS</li> </ul> | <ul> <li>a) S.D Purkayastha,<br/>TO</li> <li>b) Zenith Azim, IT<br/>Faculty</li> <li>c) Kuldeep Nath,<br/>Project Associate</li> <li>d) Nurzamal Islam,<br/>Project Associate</li> </ul>                                        |
| 3          | 1(Two<br>Groups)       | Tezpur EC of<br>NIELIT<br>Guwahati  | 22-Jan-2018                | 43                     | Shri. Farouk<br>Alam, DDC,<br>Sonitpur ,<br>Smt. Parijat<br>Bhuyan, ACS ,<br>SDO (Sardar),<br>Sonitpur                                                                                                                         | <ul> <li>a) Raju Sharma, DD<br/>(Tech.)</li> <li>b) Jonali Barman, TO</li> <li>c) Piyush Joshi, Sc-<br/>'B'</li> <li>d) Amarnath Sah,<br/>STA</li> <li>e) Panchali Das, STA</li> <li>f) Rinkuraj Barman,<br/>Faculty</li> </ul> |
| 4          | 1(Group-1)             | Silchar EC of<br>NIELIT<br>Guwahati | 22-Jan-2018                | 18                     | Invited DC,<br>Cachar &<br>Inspector of<br>Schools<br>( <i>Did not</i><br><i>attend</i> )                                                                                                                                      | <ul> <li>a) Manab Kalita, Sc-<br/>E</li> <li>b) Piyush Srivastava,<br/>Sc-C</li> <li>c) Shamik Gupta<br/>Bhaya, TO</li> <li>d) Ashish Dey</li> </ul>                                                                            |
| 5          | 1 (Group-<br>2)        | Silchar EC of<br>NIELIT<br>Guwahati | 24-Jan-2018                | 19                     |                                                                                                                                                                                                                                | Mazumdar, STA<br>e) Rajnikanta Singha,<br>Faculty                                                                                                                                                                               |
| 6          | 1 (two<br>Groups)      | NIELIT<br>Jorhat Ext.<br>Centre     | 22 <sup>nd</sup> -Jan-2018 | 41                     | 1. Mr.Fajlur<br>Rahman<br>Laskar, ADC,                                                                                                                                                                                         | a) Prankrishna<br>Tamooli,<br>AD(Tech.)                                                                                                                                                                                         |