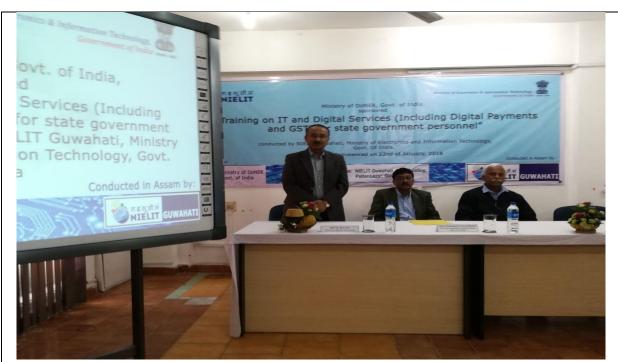

#### January 2018 Highlights

- 1. Training commenced in 13 locations across 5 states viz; Assam, Manipur, Mizoram, Tripura and Sikkim, with nearly 70 state govt departments having nominated their employees to the training.
- The first training batch with 15 candidates began training at Churachandpur, Manipur on 9<sup>th</sup> January. By end of month, 305 state govt employees had completed their training against 474 nominations received from various state govt departments.
- 3. With elections being announced in three states i.e. Tripura, Meghalaya and Nagaland, training could not be started in Meghalaya and Nagaland, while Tripura began training earlier and continues.
- 4. Overall response of state governments has been favourable. Assam has a wait list of three months with 7 batches running simultaneously. Assam completes training of 273 candidates by 8<sup>th</sup> Feb. This is the highest number for the first month across all 8 states.
- 5. Bio-Metric attendance units have been installed in each training location and daily record of attendance is being maintained.