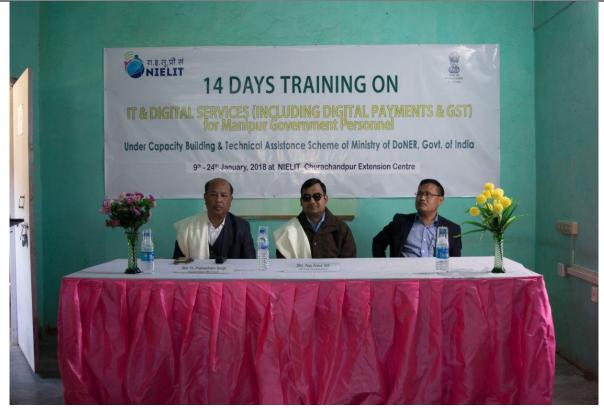

#### January 2018 Highlights

- 1. Training commenced in 13 locations across 5 states viz; Assam, Manipur, Mizoram, Tripura and Sikkim, with nearly 70 state govt departments having nominated their employees to the training.
- The first training batch with 15 candidates began training at Churachandpur, Manipur on 9<sup>th</sup> January. By end of month, 305 state govt employees had completed their training against 474 nominations received from various state govt departments.
- 3. With elections being announced in three states i.e. Tripura, Meghalaya and Nagaland, training could not be started in Meghalaya and Nagaland, while Tripura began training earlier and continues.
- 4. Overall response of state governments has been favourable. Assam has a wait list of three months with 7 batches running simultaneously. Assam completes training of 273 candidates by 8<sup>th</sup> Feb. This is the highest number for the first month across all 8 states.
- 5. Bio-Metric attendance units have been installed in each training location and daily record of attendance is being maintained.