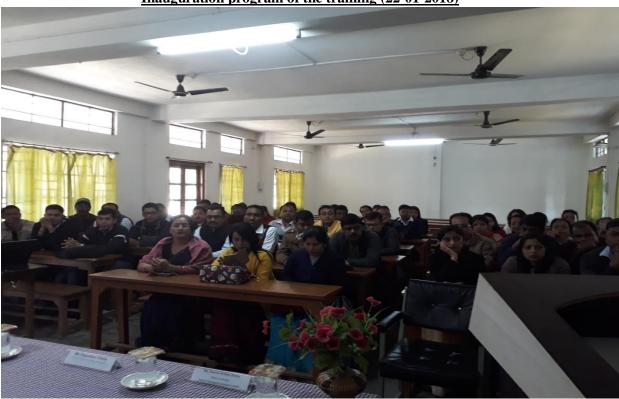

- List of Batches : Assam-I
- List of Trainees : enclosed as Assam-II
- Dignitaries invited : included in Assam-I
- Picture of Inauguration : enclosed as Assam-III
- Digital Locker activated: 20 (Tezpur), Guwahati (34)
- Awareness Workshop
   Conducted : NIL