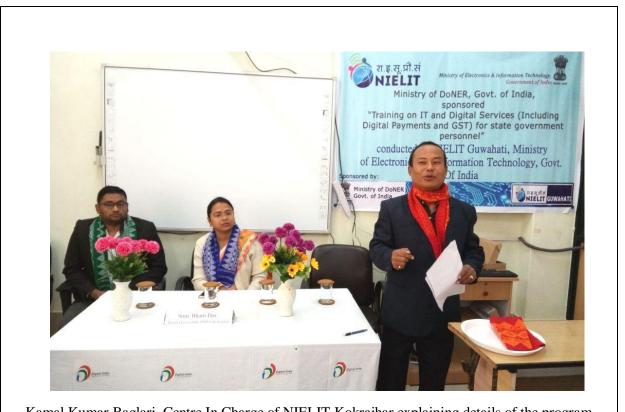

#### List of NIELIT Nodal Officers in Assam:

| S. No | Centre Name                   | Name of Officer        | Designation                |
|-------|-------------------------------|------------------------|----------------------------|
| 01    | Tezpur Extension Centre       | Raju Sharma            | Deputy Director (Tech.)    |
| 02    | Silchar Extension Centre      | Manab Kalita           | Addl Director (Tech.)      |
| 03    | Kokrajhar Extension<br>Centre | Kamal Kumar Baglari    | Technical Officer          |
| 04    | Dibrugarh Extension<br>Centre | Smriti Rekha Dutta     | Technical Officer          |
| 05    | Guwahati City Centre          | Soumya Deb Purkayastha | Technical Officer          |
| 06    | Jorhat Extension Centre       | Prankrishna Tamooli    | Assistant Director (Tech.) |
| 07    | Guwahati Main Centre          | Rintu Das              | Deputy Director (Tech.)    |