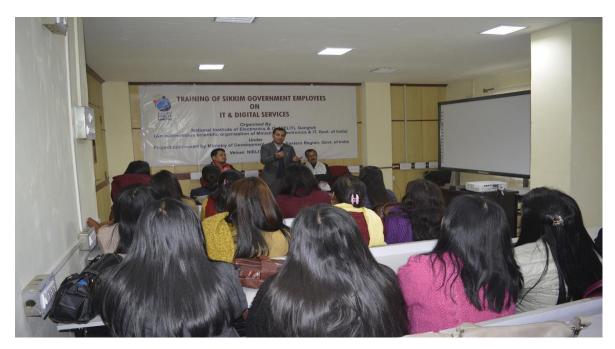

#### January 2018 Highlights

- 1. Training commenced in 13 locations across 5 states viz; Assam, Manipur, Mizoram, Tripura and Sikkim, with nearly 70 state govt departments having nominated their employees to the training.
- The first training batch with 15 candidates began training at Churachandpur, Manipur on 9<sup>th</sup> January. By end of month, 305 state govt employees had completed their training against 474 nominations received from various state govt departments.
- 3. With elections being announced in three states i.e. Tripura, Meghalaya and Nagaland, training could not be started in Meghalaya and Nagaland, while Tripura began training earlier and continues.
- 4. Overall response of state governments has been favourable. Assam has a wait list of three months with 7 batches running simultaneously. Assam completes training of 273 candidates by 8<sup>th</sup> Feb. This is the highest number for the first month across all 8 states.
- 5. Bio-Metric attendance units have been installed in each training location and daily record of attendance is being maintained.