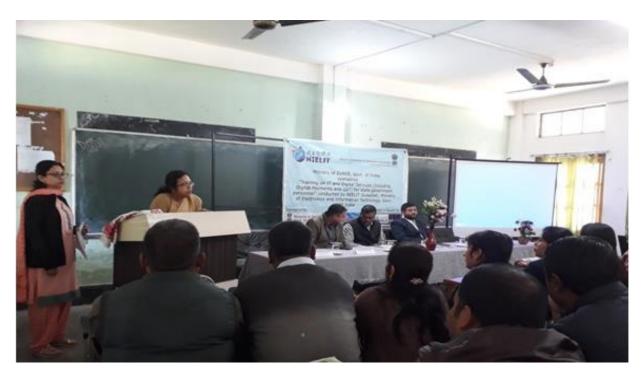

- List of Batches : Assam-I
- List of Trainees : enclosed as Assam-II
- Dignitaries invited : included in Assam-I
- Picture of Inauguration : enclosed as Assam-III
- Digital Locker activated: 20 (Tezpur), Guwahati (34)
- Awareness Workshop
   Conducted : NIL