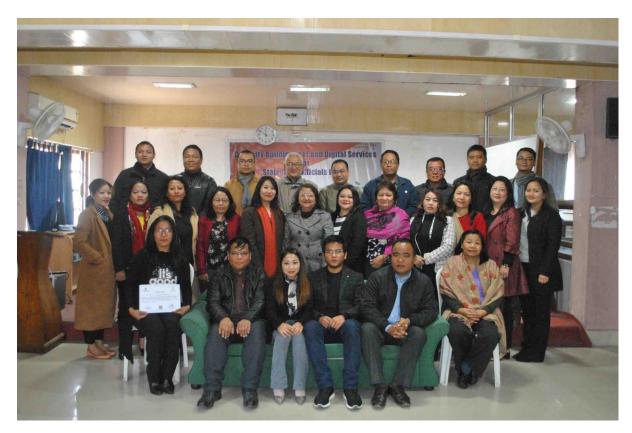

- List of Batches : Assam-I
- List of Trainees : enclosed as Assam-II
- Dignitaries invited : included in Assam-I
- Picture of Inauguration : enclosed as Assam-III
- Digital Locker activated: 20 (Tezpur), Guwahati (34)
- Awareness Workshop
   Conducted : NIL