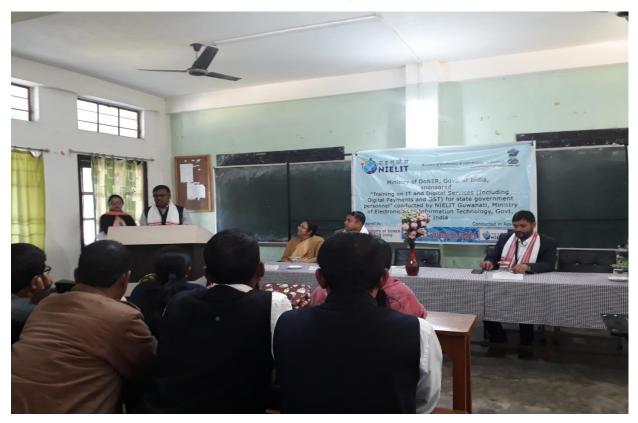

#### List of NIELIT Nodal Officers in Assam:

| S. No | Centre Name                   | Name of Officer        | Designation                |
|-------|-------------------------------|------------------------|----------------------------|
| 01    | Tezpur Extension Centre       | Raju Sharma            | Deputy Director (Tech.)    |
| 02    | Silchar Extension Centre      | Manab Kalita           | Addl Director (Tech.)      |
| 03    | Kokrajhar Extension<br>Centre | Kamal Kumar Baglari    | Technical Officer          |
| 04    | Dibrugarh Extension<br>Centre | Smriti Rekha Dutta     | Technical Officer          |
| 05    | Guwahati City Centre          | Soumya Deb Purkayastha | Technical Officer          |
| 06    | Jorhat Extension Centre       | Prankrishna Tamooli    | Assistant Director (Tech.) |
| 07    | Guwahati Main Centre          | Rintu Das              | Deputy Director (Tech.)    |