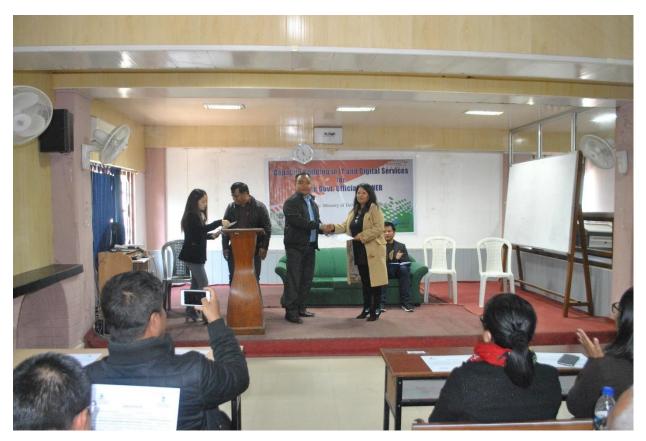

- List of Batches : Assam-I
- List of Trainees : enclosed as Assam-II
- Dignitaries invited : included in Assam-I
- Picture of Inauguration : enclosed as Assam-III
- Digital Locker activated: 20 (Tezpur), Guwahati (34)
- Awareness Workshop
   Conducted : NIL