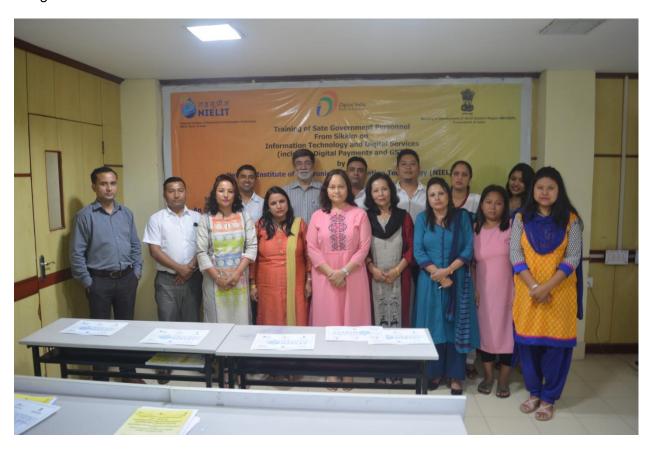

#### MPR for the Month of June, 2018

14-days training on "IT and Digital Services (including Digital Payments and GST) for State Govt.

Personnel" sponsored by Ministry of DoNER, Govt. of India

1. Head of the Programme/in-Charge : Shri. N. Debachandra Singh, Director Incharge

kit.

No. of batches Started in June 18 : 6

List of Batches
 : List of batches attached in Annexure-1

List of Trainees : Annexure-2

Dignitaries invited : 2
Picture of Inauguration : NIL
Digital Locker activated : NIL
Awareness Workshop Conducted : NIL
Any other : :