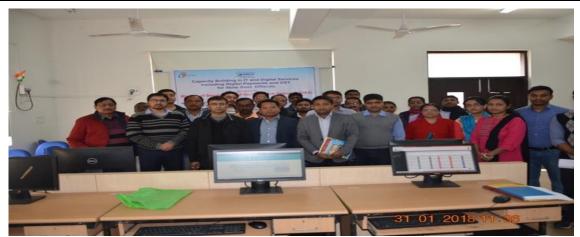

#### June' 2018 Highlights

- Overall response of state governments has been favourable. Assam has a wait list
  of three months with 7 batches running simultaneously. Assam completed training
  of 329 candidates by 30<sup>th</sup> June 2018. This is the highest number for the first month
  across all 8 states.
- 2. Bio-Metric attendance units have been installed in each training location and daily record of attendance is being maintained.
- 3. Meeting held with the PCCF, Principal Chief Conservator of Forest, Govt of Assam Assam and they have assured to nominate a few employees for the training to undergo the same as trainees.