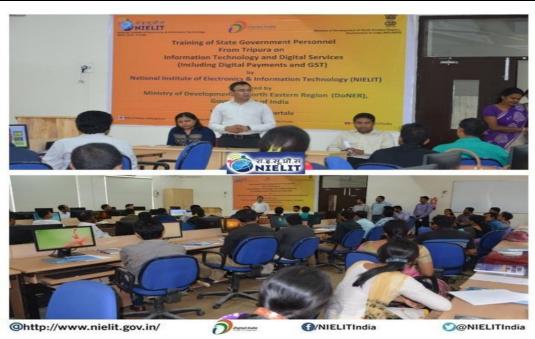

# NIELIT GUWAHATI & ITS EXTENSION CENTRES ASSAM

MPR for the Month of June, 2018

14-days training on "IT and Digital Services (including Digital Payments and GST) for State Govt.

Personnel" sponsored by Ministry of DoNER, Govt. of India

1. Head of the Programme/in-Charge : Shri. K. Baruah, Director

Name of the State Govt. Nodal Officer :

- (1) Smt. Parijat Bhuyan, ACS, SDO Civil (Sadar) for Sonitpur District.
- (2) DC, Dibrugarh entrusted Mr. S. Guwala, ADC for the project
- (3) Smt Tapashi Sharma, District Consultant, RMSA, Guwahati
- (4) Smt Bharati Das, District Consultant, RMSA, Kokrajhar
- (5) Smt Paramita Sharma, District Consultant, RMSA, Jorhat
- (6) Mr Dipankar Dutta, District Consultant, RMSA, Dibrugarh
- (7) Dr Sanjeev Kh Singh, District Consultant, RMSA, Silchar
- (8) Mr Rajiv Narayan, District Consultant, RMSA, Tezpur
- (9) Mr Shyaml Kr Das, DIO, NIC, Kokrajhar