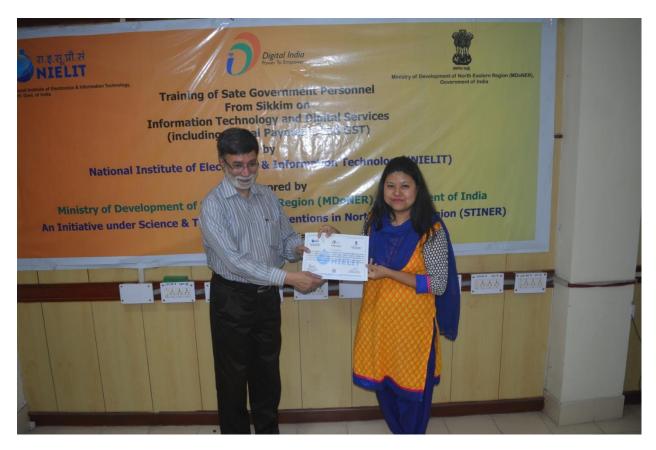

List of Batches : Assam-I

List of Trainees : enclosed as Assam-II

Dignitaries invited :Included in Assam-I (No formal Inauguration)

Picture of Inauguration : enclosed as Assam-III

Digital Locker activated : Jorhat (66), Kokrajhar (40), Silchar (18),