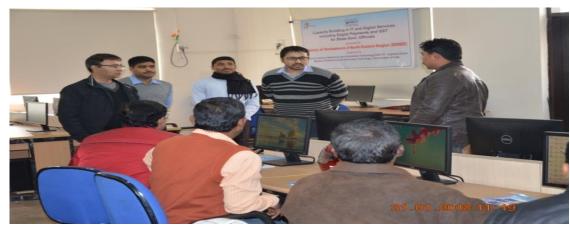

#### June' 2018 Highlights

- Overall response of state governments has been favourable. Assam has a wait list
  of three months with 7 batches running simultaneously. Assam completed training
  of 329 candidates by 30<sup>th</sup> June 2018. This is the highest number for the first month
  across all 8 states.
- 2. Bio-Metric attendance units have been installed in each training location and daily record of attendance is being maintained.
- 3. Meeting held with the PCCF, Principal Chief Conservator of Forest, Govt of Assam Assam and they have assured to nominate a few employees for the training to undergo the same as trainees.