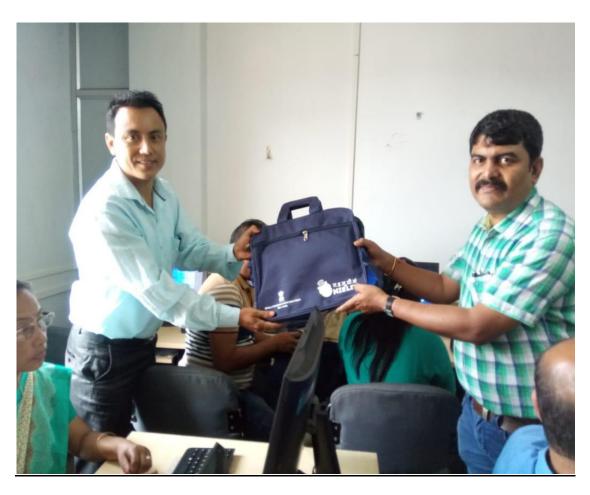

• Curriculum Material : Prepared and distributed to the participants

• Kits / Bags : Distributed to trainees

Backdrop :Standardized backdrop designed by NIELIT HQs

No. of batches started in May 2018

O1 each at 7 locations (Tezpur, Jorhat, Silchar, Kokrajhar, Dibrugarh, Guwahati Main Centre, Guwahati City Centre)