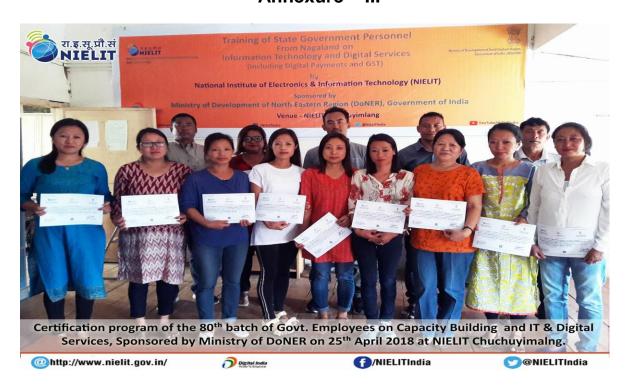

| WELFARE BORAD         | OPERATOR             |  |

## Annexure - III





Giving feedback from their mobile phone





**Certificate distribution for 84th Batch** 



#### NIELIT GANGTOK CENTRE

#### SIKKIM

#### MPR for the Month of May, 2018

14-days training on "IT and Digital Services (including Digital Payments and GST) for State
Govt. Personnel" sponsored by Ministry of DoNER, Govt. of India

1. Head of the Programme/in-Charge: Shri. Arup Chattopadhyay, Director-Incharge Coordinator/Nodal Officer: Shri. Khagendra Sharma, Scientist-C

2. Name of the State Govt. Nodal Officer : NIL

**3.** Meetings with State Govt. Officials (in the month of May)

i) Letters written : None in the month of May 2018ii) No. of officials met : 02 nos. in the month of May 2018

iii) List of officials met so far

Principal Secretary, DIT, Govt. of Sikkim

- Secretary, Food & C