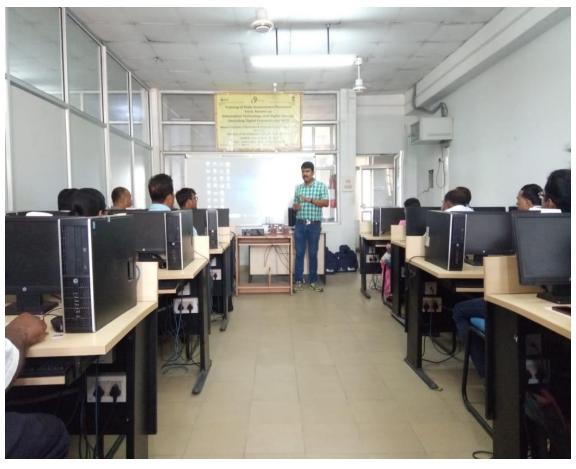

• Curriculum Material : Prepared and distributed to the participants

• Kits / Bags : Distributed to trainees

Backdrop :Standardized backdrop designed by NIELIT HQs

No. of batches started in May 2018

O1 each at 7 locations (Tezpur, Jorhat, Silchar, Kokrajhar, Dibrugarh, Guwahati Main Centre, Guwahati City Centre)